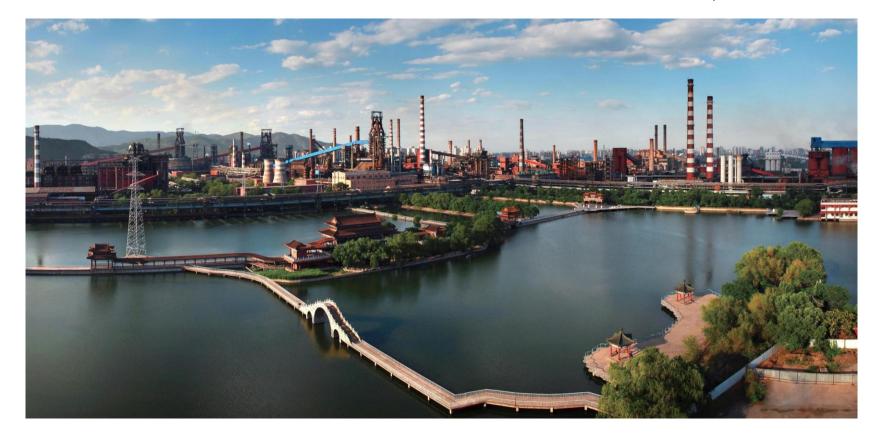

The New Shougang High-end Industrial Comprehensive Service Park is the first C40 climate positive project in China and the 19th climate positive project in the world. The project rehabilitated and regenerated  $8.63 \, \mathrm{km^2}$  of industrial land formerly the site of a steel mill. In the planning of the development, characteristics of the ancient industrial park have been thoroughly considered. To redevelop the pilot site, a low-carbon and sustainable urban development strategy has been proposed that includes elements like green buildings, clean energy, green transport, waste management, water resources, green spaces, heritage and rehabilitation of contaminated sites

新首钢高端产业综合服务区是中国第一个C40正气候项目,全球第19个正气候项目。绿色生态规划的规划面积为8.63平方公里。规划利用老工业园区工业遗迹特点,可持续利用资源,通过生态空间、能源、水资源、废弃物等的综合策略,达到减低碳排放的目标。